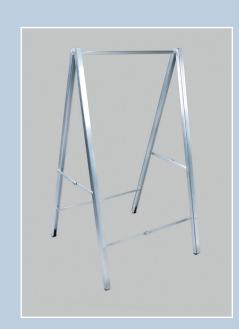

## Portable A-Frame Sign Holder

The durable Sign Holder is made of aluminum and is suitable for indoor or outdoor use.