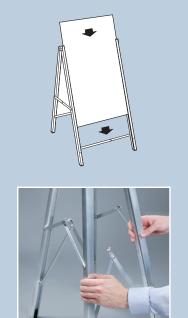

## Features and Benefits

- Durable, portable, doublesided A-frame ideal for use with temporary promotions or for signage that needs to move on a regular basis
- Suitable for outdoor use; unit folds for easy and cost-effective transport
- Quality aluminum frames, legs and stays provide attractive display and long life
- Available to display 22" W x 28" H or 24" W x 36" H graphics
- Accepts rigid graphics up to .25" thick through top entry slot
- ◆ 5.5 lb, 2.5" W x 2.5" D x 44.5" H closed
- Satin silver finish aluminum

## Unit folds for easy and cost-effective transport

Easily promote sales or special events with Portable A-Frame Sign Holder. The Sign Holder is top-load and easy to transport making it ideal for signage that needs to move on a regular basis.