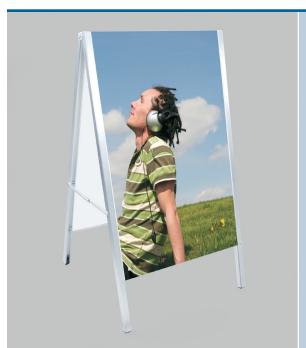

## Portable A-Frame Sign Holder

## Unit folds for easy and cost-effective transport

Easily promote sales or special events with Portable A-Frame Sign Holder. The Sign Holder is top-load and easy to transport making it ideal for signage that needs to move on a regular basis.

The durable Sign Holder is made of aluminum and is suitable for indoor or outdoor use.